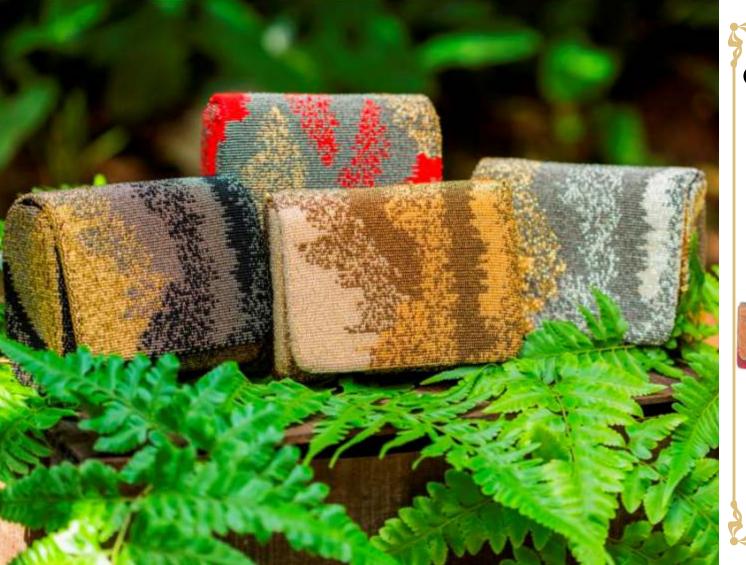

## Karpo Bagpack

Fine Zardosi hand embroidered bagpack in Veluet with pure leather trims.

Size: 18.5 x 16.5 x 8.5 cm

Black Berry Rust Olive

# Karpo Multi-Utility Tech pouches

Fine Zardosi hand embroidered laptop sleeve in Velvet with pure leather trims.

Size: 35 x 26 cm

Black Berry Rust Olive

# Karpo Multi-Utility Tech pouches

Fine Zardosi hand embroidered Multi-use Tablet & I-pad sleeve in Velvet with pure leather trims.

> Size: 27.5 x 20.5 cm Size: 25.5 x 18.5 cm

Black Berry Rust Olive