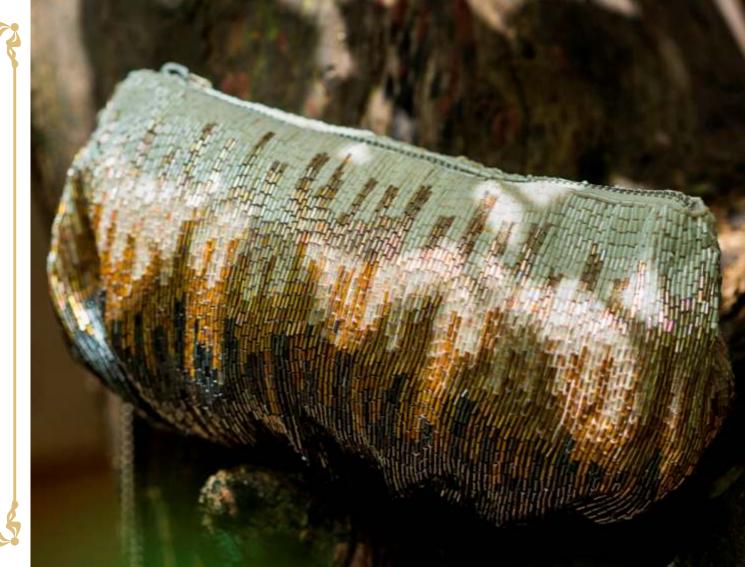

#### Kratos Clutch

Delicate glass beads and pearls zardosi hand embroidered clutch with chain handle.

Size: 17 x 11 cm

Gold Silver