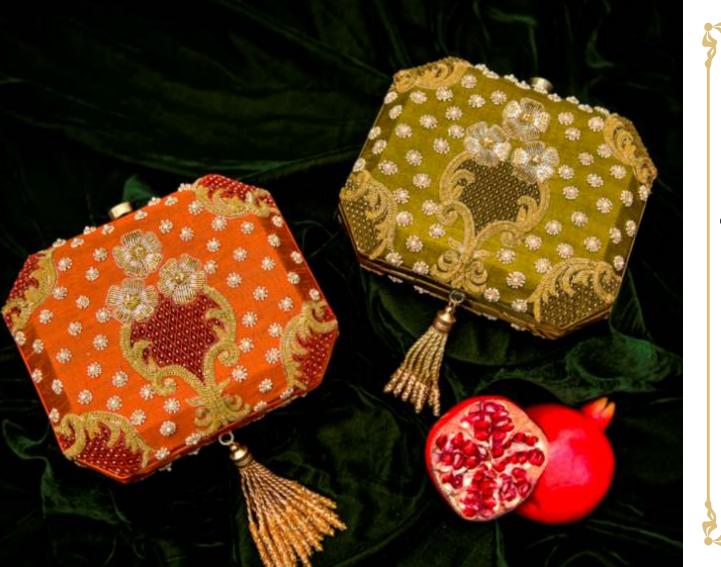

## Karpo Clutch

Japanese beads and fine dabka zardosi hand embroidered pure velvet/silk box Clutch with a metal concho, dimante clasp, long chain handle &tassel at the bottom.

Size: 22 x 12 cm

## Karpo Bagpack

Fine Zardosi hand embroidered bagpack in Veluet with pure leather trims.

Size: 18.5 x 16.5 x 8.5 cm

Black Berry Rust Olive