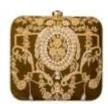

## Karpo Clutch

Japanese beads and fine dabka zardosi hand embroidered pure velvet/silk box Clutch with a metal concho, dimante clasp, long chain handle &tassel at the bottom.

Size: 22 x 12 cm