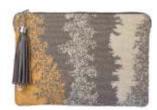

#### Fama Pouch

Japanese beads and fine dabka zardosi hand embroidered ombre silk pouch with a bottom tassel, wristlet and long chain handle.

Size: 22 x 19 cm

Beige Black Yellow Berry Blush Rust Olive