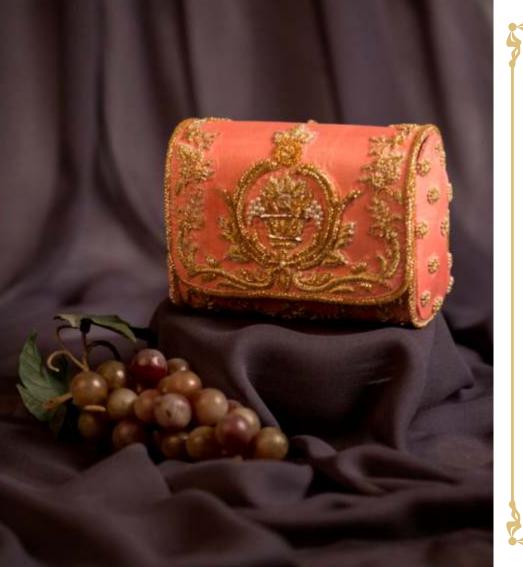

#### Luna Clutch

Japanese beads and fine dabka zardosi hand embroidered pure silk/velvet box clutch with a metal concho, dimante clasp & chain handle.

Size: 18 x 12 cm

Beige Black Red Blush Rust Olive Berry