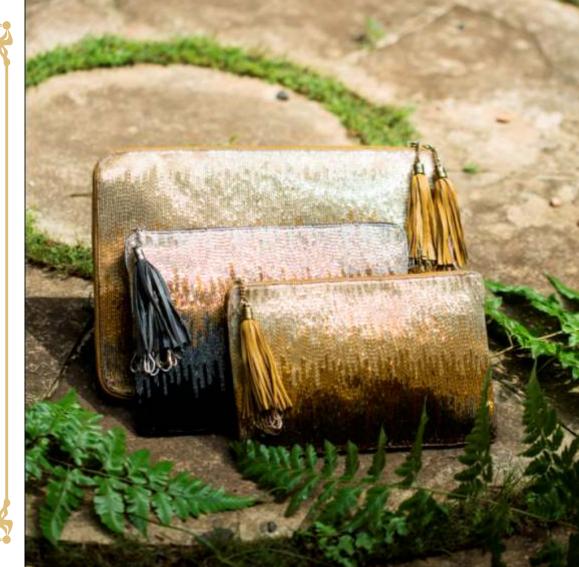

#### Fama Pouch

Japanese beads and fine dabka zardosi hand embroidered ombre silk pouch with a bottom tassel, wristlet and long chain handle.

Size: 22 x 19 cm

Beige Black Yellow Berry Blush Rust Olive