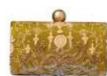

#### Kratos Clutch

Delicate glass beads and pearls zardosi hand embroidered clutch with chain handle.

Size: 17 x 11 cm

Gold Silver