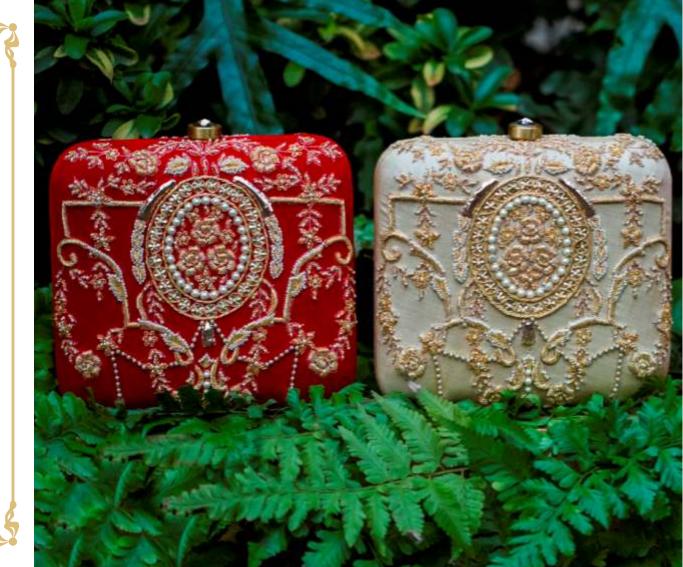

# Aphrodite Clutch

Japanese beads and fine dabka zardosi hand embroidered pure silk/ velvet box Clutch with a dimante clasp & chain handle.

Size: 17 x 17 cm

Beige Black Red Blush Rust Olive Berry