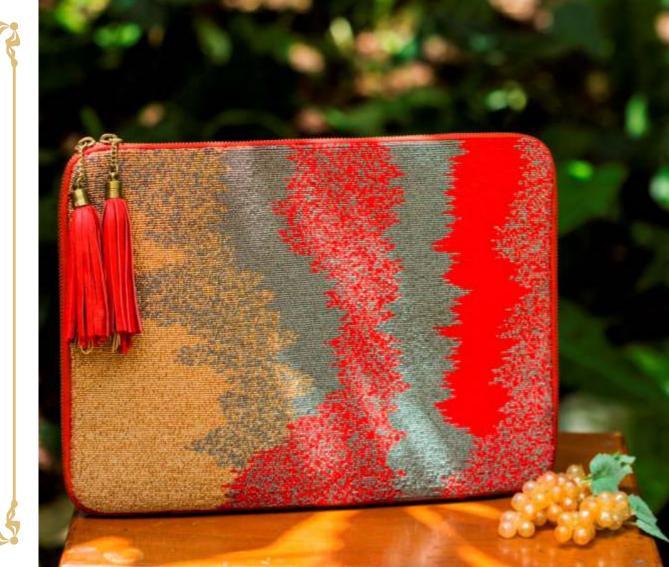

# Dysis Multi-Utility Tech pouch

Delicate Japanese glass beads hand embroidered Laptop sleeve with pure leather trim.

Size: 35 x 26 cm

Gold Silver