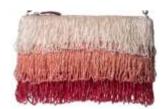

#### Fama Pouch

Japanese beads and fine dabka zardosi hand embroidered ombre silk pouch with a bottom tassel, wristlet and long chain handle.

Size: 22 x 19 cm

Beige Black Yellow Berry Blush Rust Olive