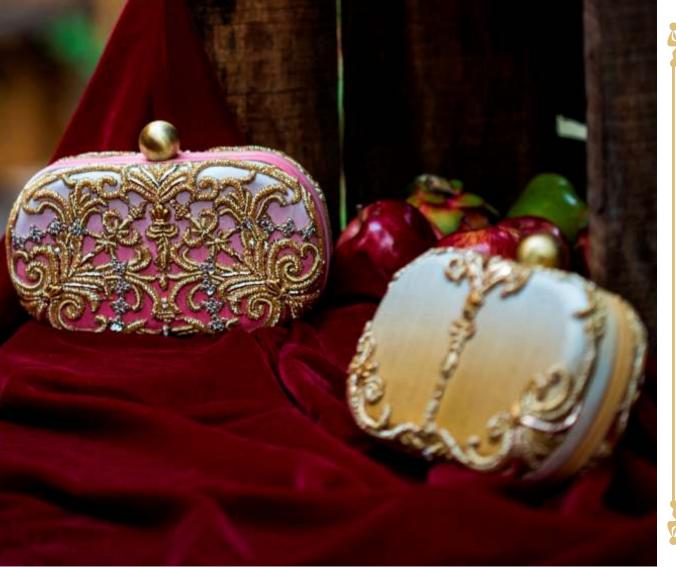

# Rhea Clutch

Delicate glass beads and pearls Zardosi hand embroidered pouch with wristlet and chain handle.

Size: 22 x 24 cm

luory

### Hera Bucket pouch

Delicate pearls hand embroidered pouch with pure leather flowers, wristlet and long chain handle.

Size: 24 x 22 cm

luo