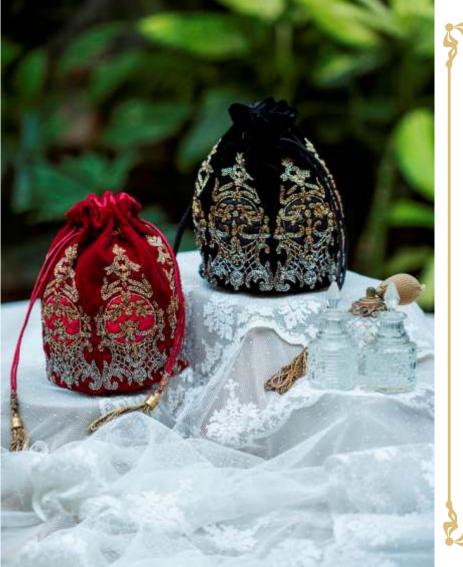

### Hera Bucket pouch

Delicate pearls hand embroidered pouch with pure leather flowers, wristlet and long chain handle.

Size: 24 x 22 cm

luo