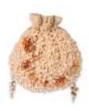

#### Kratos Clutch

Delicate glass beads and pearls zardosi hand embroidered clutch with chain handle.

Size: 17 x 11 cm

Gold Silver