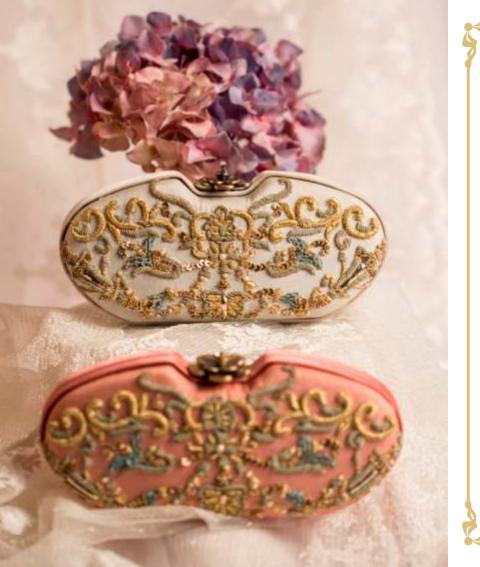

### Eos Clutch

Japanese beads and fine dabka zardosi hand embroidered pure silk/velvet clutch with a chain handle.

Size: 14 x 11 cm

Beige Black Red

#### Pandora Clutch

Japanese beads and fine dabka zardosi hand embroidered pure silk/velvet clutch with handle.

Size: 14 x 11 cm

Beige Black Red Blush Rust Olive Berry