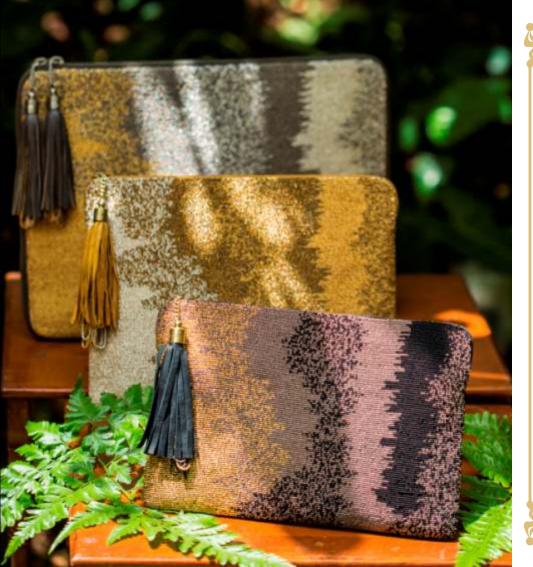

# Dysis Multi-Utility Tech pouch

Delicate Japanese glass beads hand embroidered Laptop sleeve with pure leather trim.

Size: 35 x 26 cm

Gold Silver

# Dysis multi-Utility Tech pouch

Delicate Japanese glass beads hand embroidered Multi-utility Tablet& I-pad Sleeve with pure leather trim.

Size: 27.5 x 20.5 cm

Size: 25.5 x 18.5 cm

Gold Silver