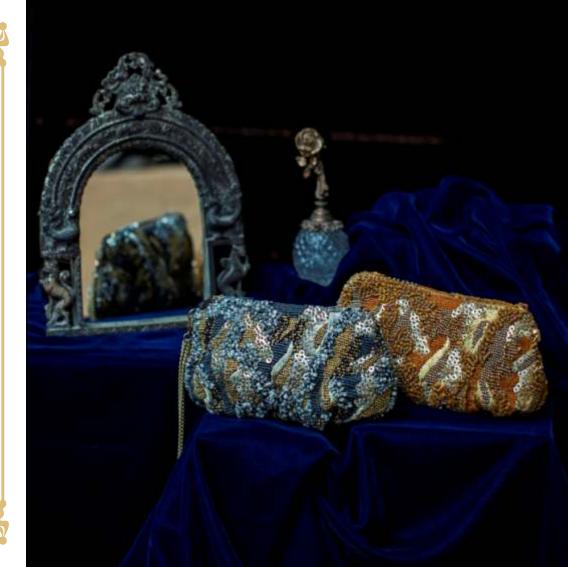

# Rhea Clutch

Delicate glass beads and pearls Zardosi hand embroidered pouch with wristlet and chain handle.

Size: 22 x 24 cm

luory

### Hera Bucket pouch

Delicate pearls hand embroidered pouch with pure leather flowers, wristlet and long chain handle.

Size: 24 x 22 cm

luo