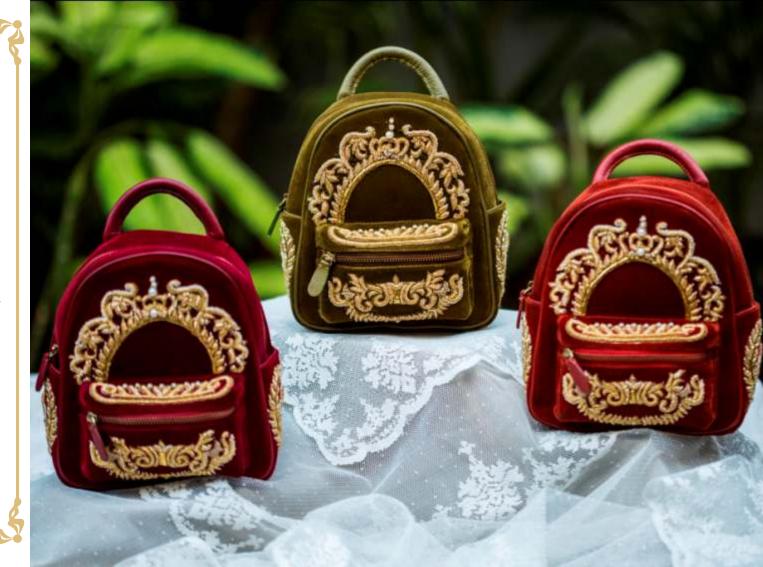

## Karpo Bagpack

Fine Zardosi hand embroidered bagpack in Veluet with pure leather trims.

Size: 18.5 x 16.5 x 8.5 cm

Black Berry Rust Olive