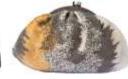

### Hera Bucket pouch

Delicate pearls hand embroidered pouch with pure leather flowers, wristlet and long chain handle.

Size: 24 x 22 cm

luo