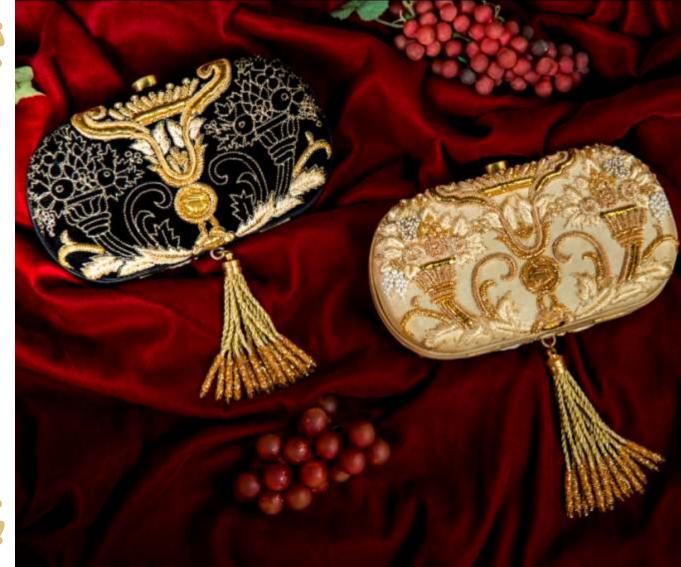

## Auxo Clutch

Japanese beads and fine dabka zardosi hand embroidered pure silk/ veluet box clutch with a dimante clasp, long chain handle & tassel at the bottom.

Size: 18 x 18 cm

Beige Black Rust Olive Berry

## Karpo Clutch

Japanese beads and fine dabka zardosi hand embroidered pure velvet/silk box Clutch with a metal concho, dimante clasp, long chain handle &tassel at the bottom.

Size: 22 x 12 cm