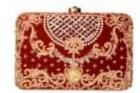

## Karpo Clutch

Japanese beads and fine dabka zardosi hand embroidered pure velvet/silk box Clutch with a metal concho, dimante clasp, long chain handle &tassel at the bottom.

Size: 22 x 12 cm