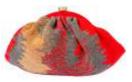

### Juno Clutch

Japanese beads and fine dabka zardosi hand embroidered ombre silk box Clutch with a round clasp chain handle.

Size: 22 x 12 cm

Beige Black Yellow Berry Blush Rust Olive