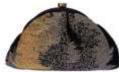

#### Soter Bucket

Japanese beads and fine dabka zardosi hand embroidered ombre silk pouch with a wristlet and long chain handle.

Size: 18 x 15 cm

#### Ares Bucket

Japanese beads hand embroidered pure velvet pouch with a wristlet and long chain handle.

Size: 18 X 15 cm