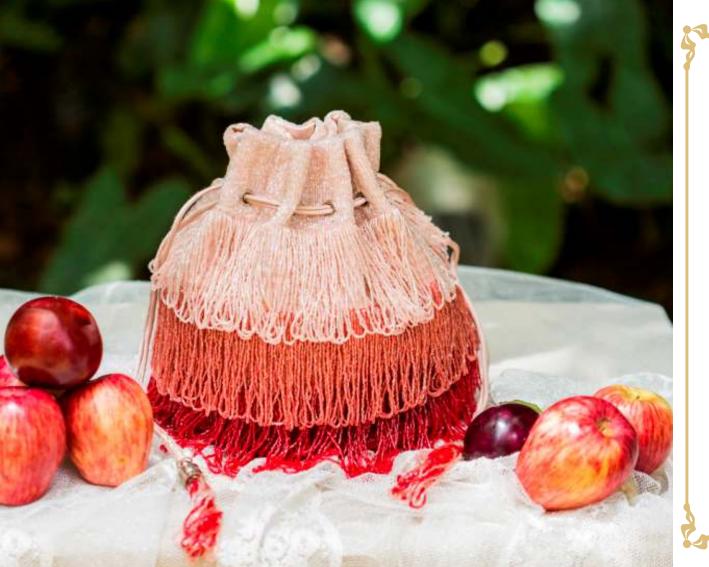

#### Fama Pouch

Japanese beads and fine dabka zardosi hand embroidered ombre silk pouch with a bottom tassel, wristlet and long chain handle.

Size: 22 x 19 cm

Beige Black Yellow Berry Blush Rust Olive

#### Soter Bucket

Japanese beads and fine dabka zardosi hand embroidered ombre silk pouch with a wristlet and long chain handle.

Size: 18 x 15 cm