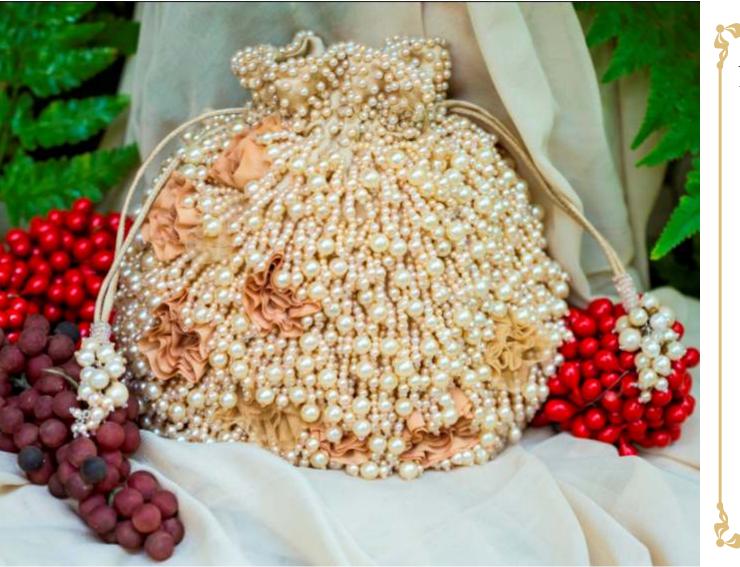

### Hera Bucket pouch

Delicate pearls hand embroidered pouch with pure leather flowers, wristlet and long chain handle.

Size: 24 x 22 cm

luo