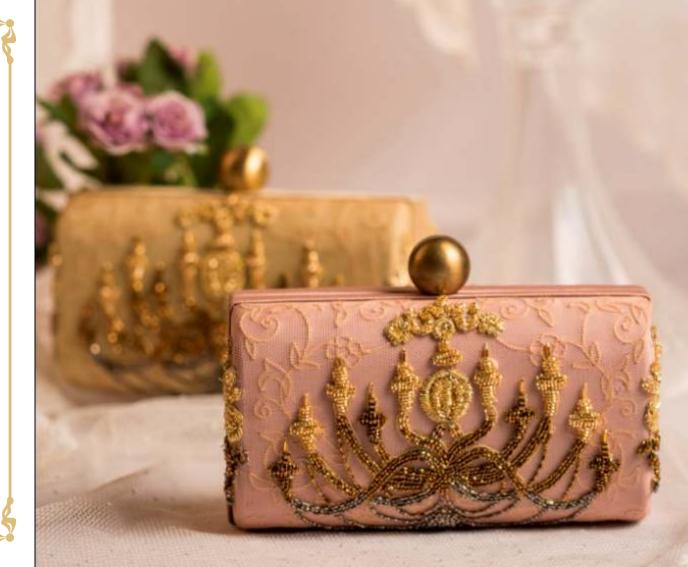

#### Luna Clutch

Japanese beads and fine dabka zardosi hand embroidered pure silk/velvet box clutch with a metal concho, dimante clasp & chain handle.

Size: 18 x 12 cm

Beige Black Red Blush Rust Olive Berry

#### Nona Clutch

Vintage material zardosi hand embroidered silk/velvet box clutch with a flower clasp and chain handle.

Size: 21 x 9 cm

Beige Black Red Berry Blush Rust Ivory