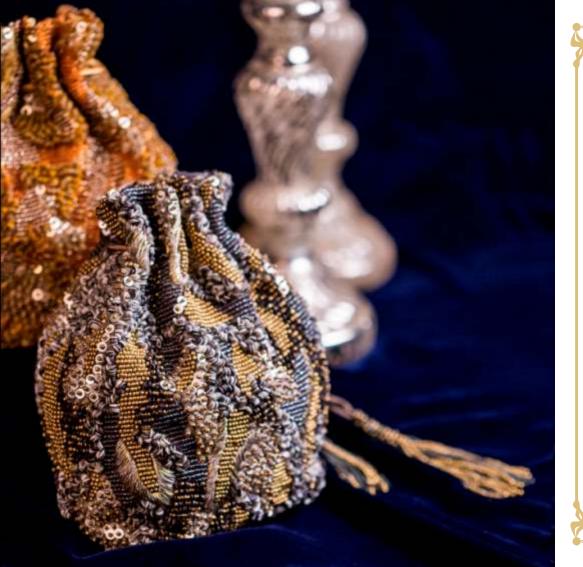

# Rhea Clutch

Delicate glass beads and pearls Zardosi hand embroidered pouch with wristlet and chain handle.

Size: 22 x 24 cm

luory

### Hera Bucket pouch

Delicate pearls hand embroidered pouch with pure leather flowers, wristlet and long chain handle.

Size: 24 x 22 cm

luo