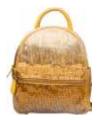

## Dysis Bagpack

Delicate Japanese glass beads hand embroidered bagpack with pure leather trims.

Size:  $18.5 \times 16.5 \times 8.5 \text{ cm}$ 

Gold Silver