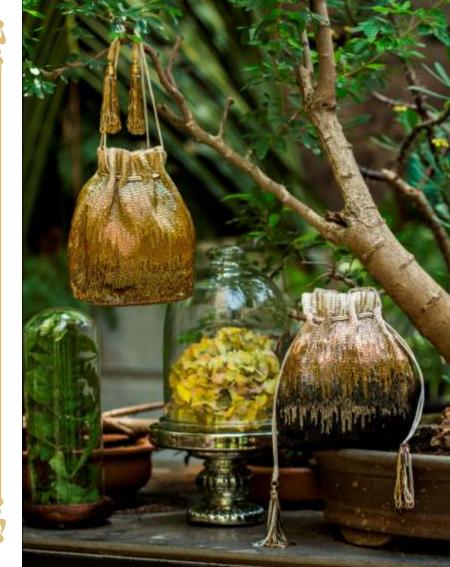

# Dysis Bucket

Delicate Japanese glass beads hand embroidered pouch with chain handle.

Size: 23 x 20 cm

## Themis Bucket pouch

Delicate Japanese glass beads and sequins hand embroidered pouch with wrist chain handle.

Size: 23 x 20 cm