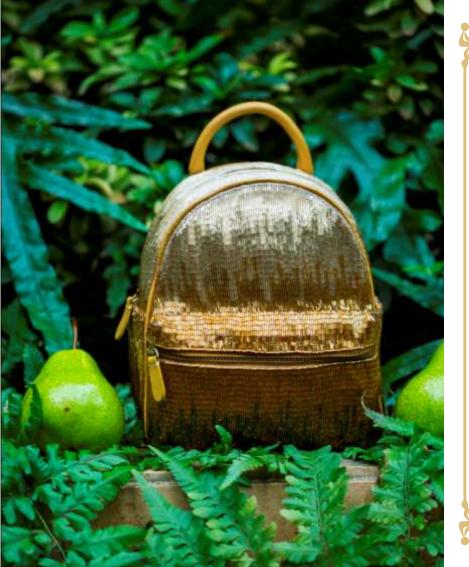

## Dysis Bagpack

Delicate Japanese glass beads hand embroidered bagpack with pure leather trims.

Size:  $18.5 \times 16.5 \times 8.5 \text{ cm}$ 

Gold Silver