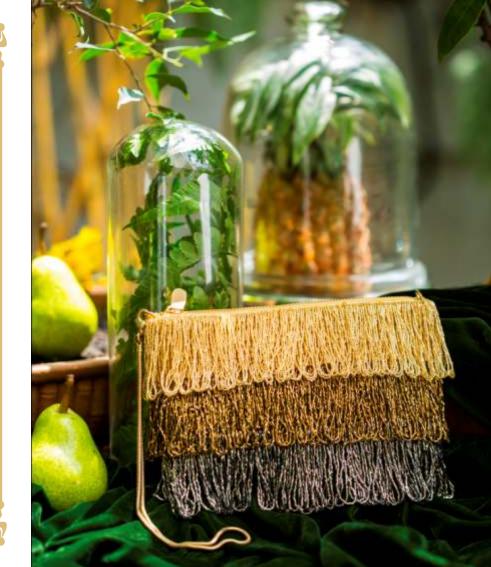

# Karpo Multi-Utility Tech pouches

Fine Zardosi hand embroidered laptop sleeve in Velvet with pure leather trims.

Size: 35 x 26 cm

Black Berry Rust Olive