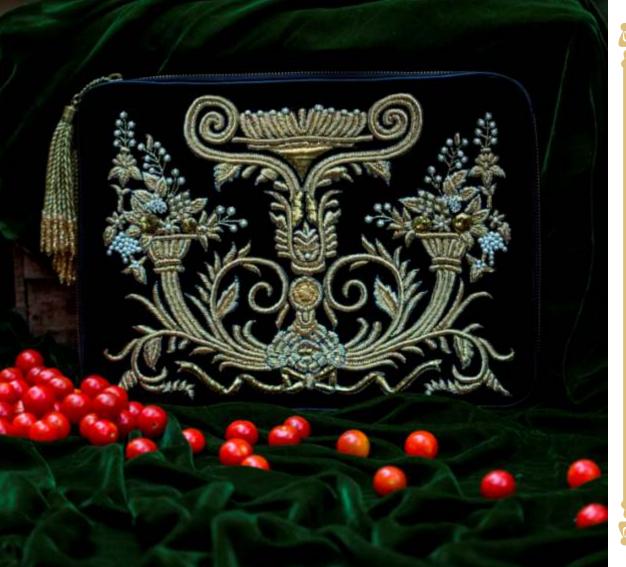

## Karpo Clutch

Japanese beads and fine dabka zardosi hand embroidered pure velvet/silk box Clutch with a metal concho, dimante clasp, long chain handle &tassel at the bottom.

Size: 22 x 12 cm