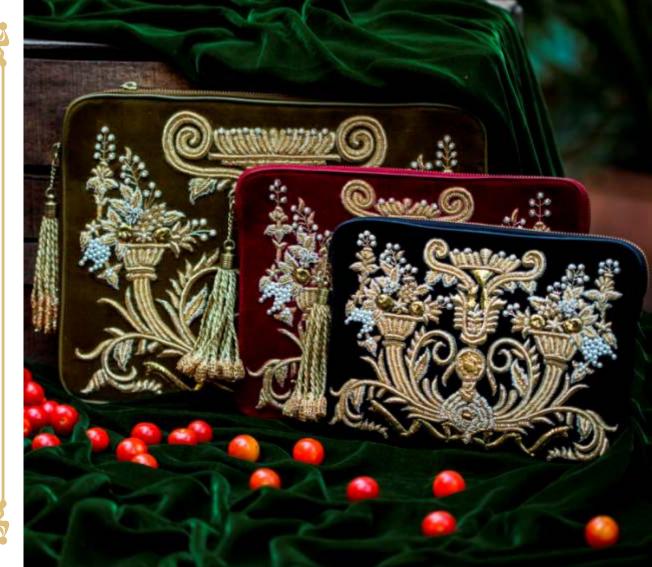

## Karpo Bagpack

Fine Zardosi hand embroidered bagpack in Veluet with pure leather trims.

Size: 18.5 x 16.5 x 8.5 cm

Black Berry Rust Olive

## Karpo Clutch

Japanese beads and fine dabka zardosi hand embroidered pure velvet/silk box Clutch with a metal concho, dimante clasp, long chain handle &tassel at the bottom.

Size: 22 x 12 cm