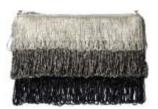

# Lynx Bucket pouch

Delicate Japanese glass beads and sequins hand embroidered pouch with wrist chain handle.

Size: 20.5 x 23 cm