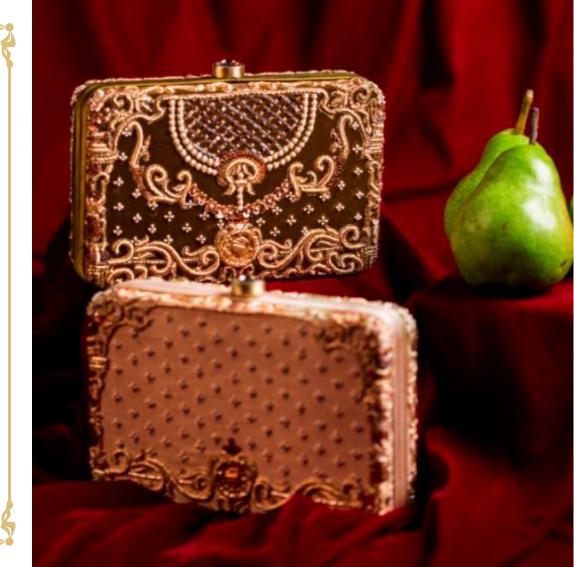

#### Kratos Clutch

Delicate glass beads and pearls zardosi hand embroidered clutch with chain handle.

Size: 17 x 11 cm

Gold Silver