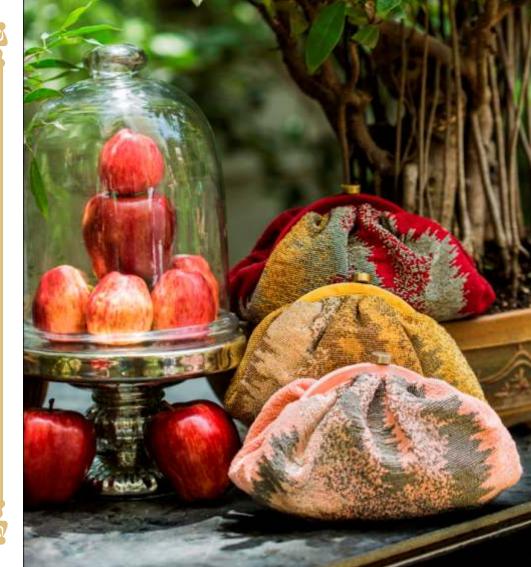

### Juno Clutch

Japanese beads and fine dabka zardosi hand embroidered ombre silk box Clutch with a round clasp chain handle.

Size: 22 x 12 cm

Beige Black Yellow Berry Blush Rust Olive

#### Luna Clutch

Japanese beads and fine dabka zardosi hand embroidered pure silk/velvet box clutch with a metal concho, dimante clasp & chain handle.

Size: 18 x 12 cm

Beige Black Red Blush Rust Olive Berry

#### Nona Clutch

Vintage material zardosi hand embroidered silk/velvet box clutch with a flower clasp and chain handle.

Size: 21 x 9 cm

Beige Black Red Berry Blush Rust Ivory