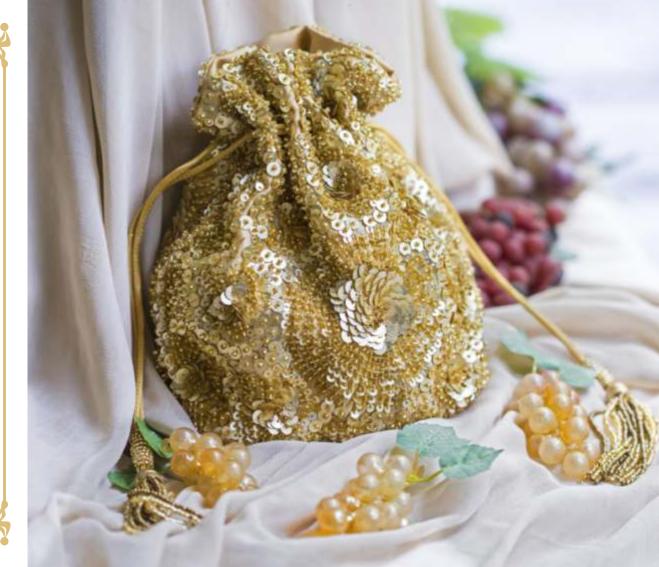

### Hera Bucket pouch

Delicate pearls hand embroidered pouch with pure leather flowers, wristlet and long chain handle.

Size: 24 x 22 cm

luo