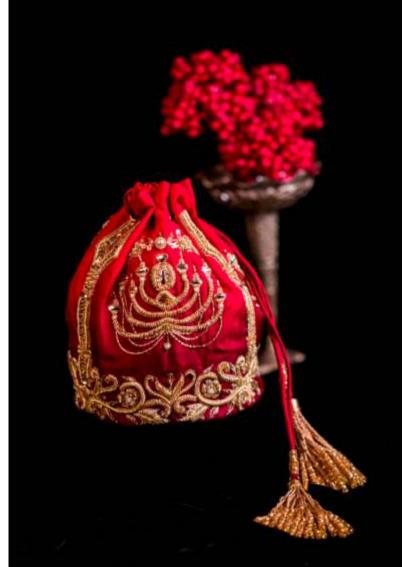

### Hera Bucket pouch

Delicate pearls hand embroidered pouch with pure leather flowers, wristlet and long chain handle.

Size: 24 x 22 cm

luo