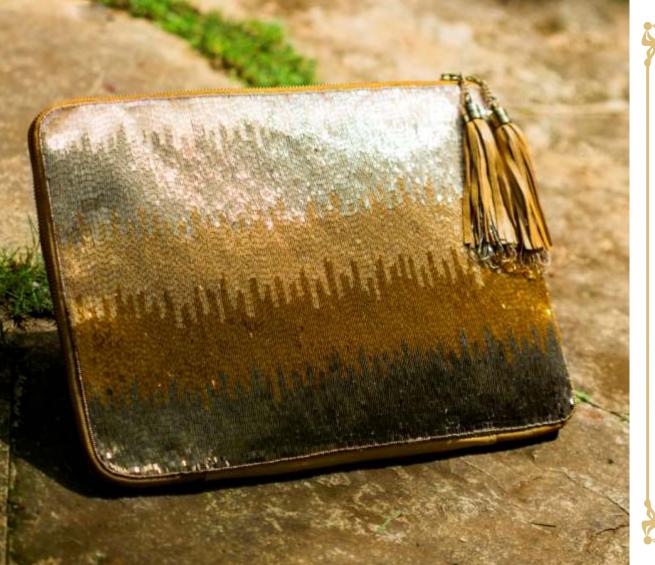

#### Fama Pouch

Japanese beads and fine dabka zardosi hand embroidered ombre silk pouch with a bottom tassel, wristlet and long chain handle.

Size: 22 x 19 cm

Beige Black Yellow Berry Blush Rust Olive