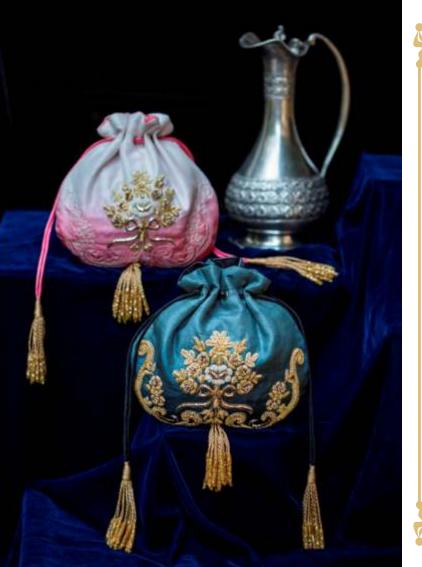

#### Vesta Pouch

Japanese beads and fine dabka zardosi hand embroidered pure velvet pouch with a bottom tassel, wristlet and long chain handle.

Size: 22 x 19 cm

Beige Black Red

#### Fama Pouch

Japanese beads and fine dabka zardosi hand embroidered ombre silk pouch with a bottom tassel, wristlet and long chain handle.

Size: 22 x 19 cm

Beige Black Yellow Berry Blush Rust Olive