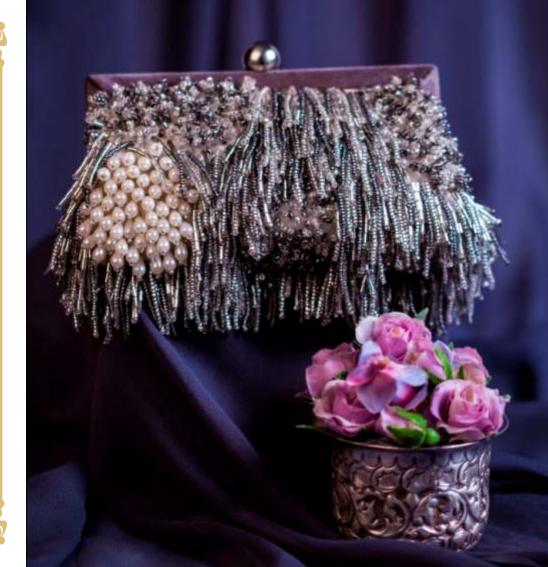

### Hera Bucket pouch

Delicate pearls hand embroidered pouch with pure leather flowers, wristlet and long chain handle.

Size: 24 x 22 cm

luo