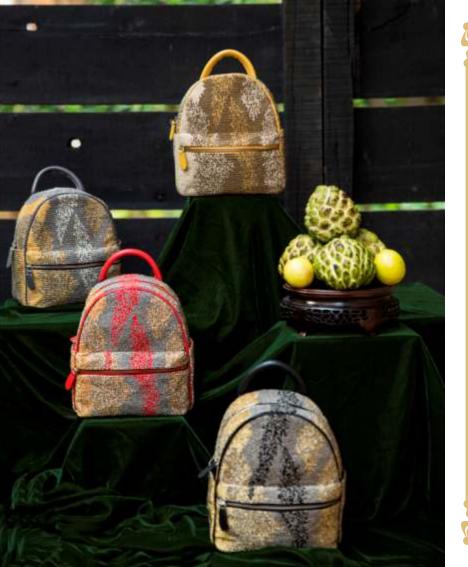

## Dysis Bagpack

Delicate Japanese glass beads hand embroidered bagpack with pure leather trims.

Size:  $18.5 \times 16.5 \times 8.5 \text{ cm}$ 

Gold Silver

## Theia Bagpack

Delicate Japanese glass beads hand embroidered bagpack with pure leather trims.

Size: 18.5 x 16.5 x 8.5 cm

Black Red Gold Silver