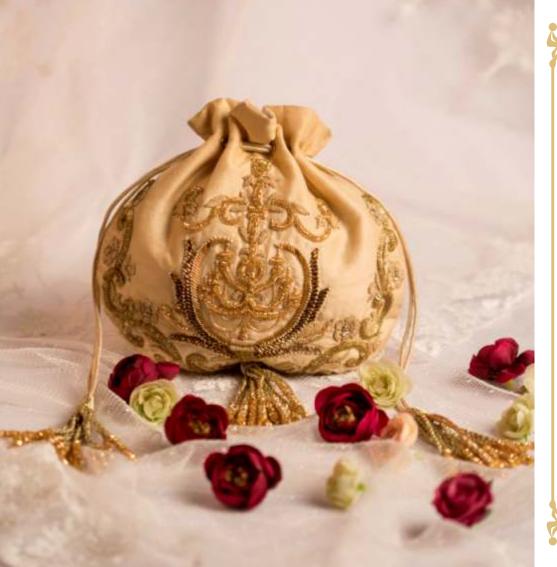

#### Vesta Pouch

Japanese beads and fine dabka zardosi hand embroidered pure velvet pouch with a bottom tassel, wristlet and long chain handle.

Size: 22 x 19 cm

Beige Black Red