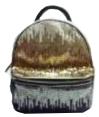

## Dysis Bagpack

Delicate Japanese glass beads hand embroidered bagpack with pure leather trims.

Size:  $18.5 \times 16.5 \times 8.5 \text{ cm}$ 

Gold Silver