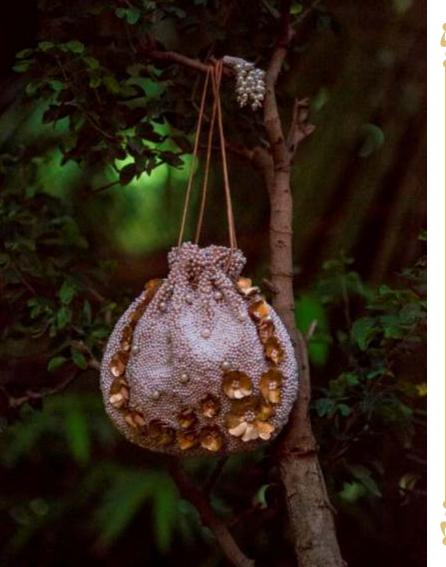

### Hera Bucket pouch

Delicate pearls hand embroidered pouch with pure leather flowers, wristlet and long chain handle.

Size: 24 x 22 cm

luo