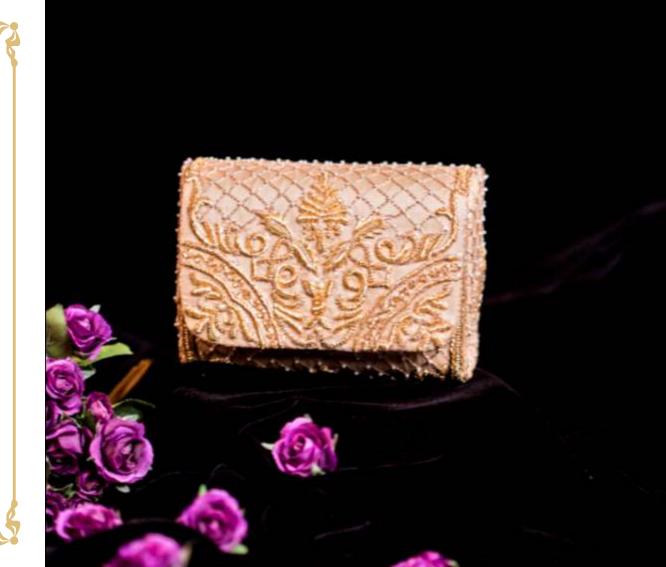

#### Luna Clutch

Japanese beads and fine dabka zardosi hand embroidered pure silk/velvet box clutch with a metal concho, dimante clasp & chain handle.

Size: 18 x 12 cm

Beige Black Red Blush Rust Olive Berry